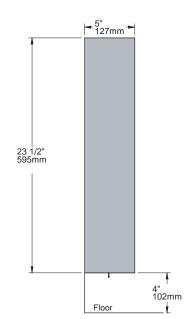

## Construction:

Colours: White, epoxy/polyester powder paint.

Construction: 16 gauge Protection against overheating. Power: 500 Watts / foot. Tension: 240, 347 and 600 volts.

**Element**: Stainless steel centre fixed tube with floating edges in a nylon sleeve to eliminate the noise of the expanding and contracting metal throughout the heating cycles.

Warranty - 10 years warranty on the electric heating element applies to the initial end user; 1 year on the other components.

|            | Watts     | Length   |      |
|------------|-----------|----------|------|
| Catalog no | 240/208   | In       | m m  |
| SC-1000    | 1000/750  | 27 11/16 | 703  |
| SC-1500    | 1500/1125 | 37 11/16 | 957  |
| SC-2000    | 2000/1500 | 47 15/16 | 1218 |
| SC-3000    | 3000/2250 | 66 1/8   | 1680 |