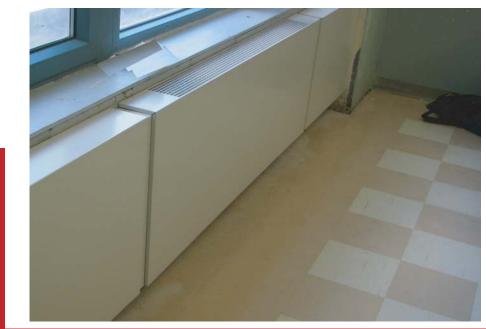

## SC

School convector 500 WATTS / FOOT

## Construction:

Colours: White, epoxy/polyester powder paint.

Construction: 16 gauge Protection against overheating. Power: 500 Watts / foot. Tension: 240, 347 and 600 volts.

**Element**: Stainless steel centre fixed tube with floating edges in a nylon sleeve to eliminate the noise of the expanding and contracting metal throughout the heating cycles.